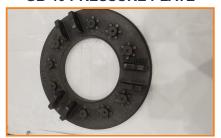

#### **CLUTCH SYSTEM**

**FLY WHEEL ASSY 2** 

**GB 40 PRESSURE PLATE** 

**GB 60 LEVER KIT** 

**GB 75 COVER ASSY** 

**GB 75 SPRING KIT** 

**FLY WHEEL ASSY** 

**GB 60 BUTTON DISC** 

**GB 60 PRESSURE PLATE** 

**GB 75 LEVER KIT** 

**GB 75 WITHDRWAL PLATE** 

**GB 40 COVER ASSY** 

**GB 60 COVER ASSY** 

**GB 75 CLUTCH DISC** 

**GB 75 PRESSURE PLATE** 

MAN CLUTCH DISC