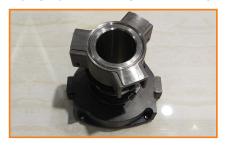

#### **CLUTCH SYSTEM**

**FLY WHEEL ASSY 2** 

**GB 40 PRESSURE PLATE** 

**GB 60 LEVER KIT** 

**GB 75 COVER ASSY** 

**GB 75 SPRING KIT** 

**FLY WHEEL ASSY** 

**GB 60 BUTTON DISC** 

**GB 60 PRESSURE PLATE** 

**GB 75 LEVER KIT** 

**GB 75 WITHDRWAL PLATE** 

**GB 40 COVER ASSY** 

**GB 60 COVER ASSY** 

**GB 75 CLUTCH DISC** 

**GB 75 PRESSURE PLATE** 

MAN CLUTCH DISC