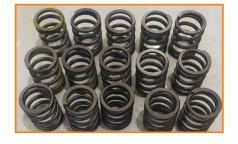

#### **CLUTCH SYSTEM**

**FLY WHEEL ASSY 2** 

**GB 40 PRESSURE PLATE** 

**GB 60 LEVER KIT** 

**GB 75 COVER ASSY** 

**GB 75 SPRING KIT** 

**FLY WHEEL ASSY** 

**GB 60 BUTTON DISC** 

**GB 60 PRESSURE PLATE** 

**GB 75 LEVER KIT** 

**GB 75 WITHDRWAL PLATE** 

**GB 40 COVER ASSY** 

**GB 60 COVER ASSY** 

**GB 75 CLUTCH DISC** 

**GB 75 PRESSURE PLATE** 

MAN CLUTCH DISC