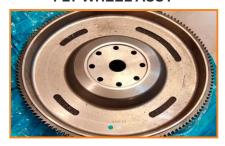

#### **CLUTCH SYSTEM**

**FLY WHEEL ASSY 2** 

**GB 40 PRESSURE PLATE** 

**GB 60 LEVER KIT** 

**GB 75 COVER ASSY** 

**GB 75 SPRING KIT** 

**FLY WHEEL ASSY** 

**GB 60 BUTTON DISC** 