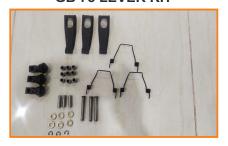

#### **CLUTCH SYSTEM**

**FLY WHEEL ASSY 2** 

**GB 40 PRESSURE PLATE** 

**GB 60 LEVER KIT** 

**GB 75 COVER ASSY** 

**GB 75 SPRING KIT** 

**FLY WHEEL ASSY** 

**GB 60 BUTTON DISC** 

**GB 60 PRESSURE PLATE** 

**GB 75 LEVER KIT** 

**GB 75 WITHDRWAL PLATE** 

**GB 40 COVER ASSY** 

**GB 60 COVER ASSY** 

**GB 75 CLUTCH DISC** 

**GB 75 PRESSURE PLATE** 

MAN CLUTCH DISC