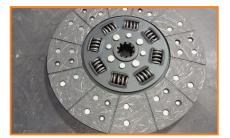

#### **CLUTCH SYSTEM**

310 CLUTCH DISC

310 LEVER KIT

407 DCA

709 CLUTCH DISC

**CLUTCH RELEASE BEARING** 

**310 COVER ASSY** 

330 BUTTON DISC

**430 CLUTCH DISC** 

**BOLERO CLUTCH DISC** 

**ECOMATE CLUTCH DISC** 

310 DCA

**407 CLUTH DISC** 

**430 COVER ASSY** 

**BOLERO COVER ASSY** 

**ECOMATE COVER ASSY** 