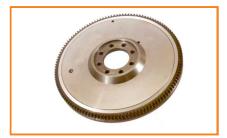

#### **CLUTCH SYSTEM**

**FLY WHEEL ASSY 2** 

**GB 40 PRESSURE PLATE** 

**GB 60 LEVER KIT** 

**GB 75 COVER ASSY** 

**GB 75 SPRING KIT** 

**FLY WHEEL ASSY** 

**GB 60 BUTTON DISC** 