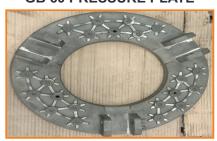

#### **CLUTCH SYSTEM**

**FLY WHEEL ASSY 2** 

**GB 40 PRESSURE PLATE** 

**GB 60 LEVER KIT** 

**GB 75 COVER ASSY** 

**GB 75 SPRING KIT** 

**FLY WHEEL ASSY** 

**GB 60 BUTTON DISC** 