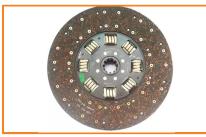

#### **CLUTCH SYSTEM**

310 CLUTCH DISC

310 LEVER KIT

407 DCA

709 CLUTCH DISC

**CLUTCH RELEASE BEARING** 

**310 COVER ASSY** 

330 BUTTON DISC

**430 CLUTCH DISC** 

**BOLERO CLUTCH DISC** 

**ECOMATE CLUTCH DISC** 

310 DCA

**407 CLUTH DISC** 

**430 COVER ASSY** 

**BOLERO COVER ASSY** 

**ECOMATE COVER ASSY** 