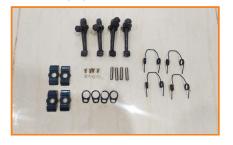

#### **CLUTCH SYSTEM**

**FLY WHEEL ASSY 2** 

**GB 40 PRESSURE PLATE** 

**GB 60 LEVER KIT** 

**GB 75 COVER ASSY** 

**GB 75 SPRING KIT** 

**FLY WHEEL ASSY** 

**GB 60 BUTTON DISC** 

**GB 60 PRESSURE PLATE** 

**GB 75 LEVER KIT** 

**GB 75 WITHDRWAL PLATE** 

**GB 40 COVER ASSY** 

**GB 60 COVER ASSY** 

**GB 75 CLUTCH DISC** 

**GB 75 PRESSURE PLATE** 

MAN CLUTCH DISC